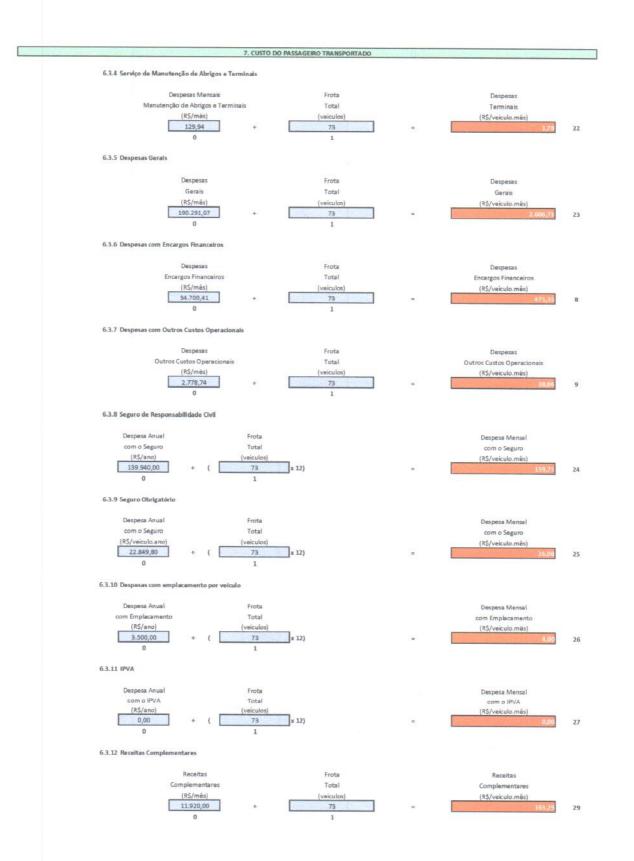

# 2. RESUMO EXECUTIVO

| IT                          | EM                                | Estudo Anterior | Estudo Atual | Variação |
|-----------------------------|-----------------------------------|-----------------|--------------|----------|
|                             |                                   | Abril/2017      | Maio/2017    |          |
| CUSTOS VARIÁVEIS:           |                                   | 2,1696          | 2,0948       | 29,36%   |
| Combustivel                 | _                                 | 1,2550          | 1,2571       | 17,629   |
| ubrificantes                |                                   | 0,1523          | 0,1525       | 2,149    |
| Rodagem                     | -                                 | 0,1192          | 0,1192       | 1,679    |
| Peças e Acessórios          |                                   | 0,6431          | 0,5660       | 7,939    |
| CUSTOS FIXOS:               |                                   | 5,4222          | 4,8969       | 68,64%   |
| Capital:                    |                                   | 1,6922          | 1,4894       | 20,88%   |
| Depreciação                 |                                   | 0,8693          | 0,7650       | 10,72%   |
|                             | Veiculos                          | 0,7478          | 0,6581       | 9,229    |
|                             | Validadores                       | 0,0250          | 0,0220       | 0,319    |
|                             | S.B.E                             | 0,0250          | 0,0220       | 0,319    |
|                             | Sistema Monitoramento             | 0,0628          | 0,0553       | 0,779    |
|                             | M.I.E.                            | 0,0086          | 0,0075       | 0,119    |
| Remuneração                 |                                   | 0,8230          | 0,7243       | 10,15%   |
|                             | Veículos                          | 0,5104          | 0,4492       | 6,309    |
|                             | Validadores                       | 0,0098          | 0,0086       | 0,129    |
|                             | S.B.E                             | 0,0098          | 0,0086       | 0,129    |
|                             | Sistema Monitoramento             | 0,0283          | 0,0249       | 0,359    |
|                             | M.I.E.                            | 0,0343          | 0,0302       | 0,429    |
|                             | Almoxarifado                      | 0,0257          | 0,0226       | 0,329    |
|                             | Terminal Central e Infraestrutura | 0,0533          | 0,0469       | 0,669    |
|                             | Valor de Outorga                  | 0,1515          | 0,1333       | 1,879    |
| essoal:                     |                                   | 2,8393          | 2,6698       | 37,429   |
| Operação                    |                                   | 2,0644          | 1,9080       | 26,74%   |
|                             | Motorista                         | 1,8040          | 1,6693       | 23,409   |
|                             | Cobrador                          | 0,0123          | 0,0113       | 0,169    |
|                             | Fiscal/Despachante                | 0,2166          | 0,1990       | 2,799    |
|                             | Bilheteiro/Porteiro               | 0,0314          | 0,0285       | 0,409    |
| Manutenção                  |                                   | 0,3097          | 0,2862       | 4,019    |
| Administração               |                                   | 0,2684          | 0,2480       | 3,48%    |
|                             | Pes.Administ.                     | 0,2684          | 0,2480       | 3,489    |
|                             | Honorário Administrativos:        | 0,0278          | 0,0245       | 0,349    |
| Beneficios Sociais          | 3:                                | 0,1691          | 0,2031       | 2,85%    |
| dministração:               |                                   | 0,8907          | 0,7377       | 10,349   |
|                             | Despesas - SBA                    | 0,0349          | 0,0451       | 0,639    |
|                             | Despesas - SAC                    | 0,0000          | 0,0000       | 0,009    |
|                             | Desp. Serv. PPDLS                 | 0,0000          | 0,0000       | 0,009    |
|                             | Man. Abrigos/Term.                | 0,0002          | 0,0004       | 0,019    |
|                             | Desp. Gerais                      | 0,7121          | 0,5734       | 8,049    |
|                             | Enc. Financeiros                  | 0,1269          | 0,1046       | 1,479    |
|                             | Outros Custos Opr.                | 0,0091          | 0,0084       | 0,129    |
|                             | Seg. Resp. Civil                  | 0,0399          | 0,0351       | 0,499    |
|                             | Seg. Obrigatório                  | 0,0065          | 0,0057       | 0,089    |
|                             | Des. Emplacamento                 | 0,0010          | 0,0009       | 0,019    |
|                             | IPVA                              | 0,0000          | 0,0000       | 0,009    |
|                             | Receitas Complem.                 | -0,0399         | -0,0359      | -0,509   |
| ioma                        |                                   | 7,5918          | 6,9917       | 98,00%   |
| Hark-Up                     |                                   | 0,0000          | 0,0000       |          |
| Dedução da Remuneração de C | Capital                           | 0,0000          | 0,0000       |          |
| Sub-Total                   |                                   | 7,5918          | 6,9917       | 98,009   |
| mpostos                     |                                   | 0,1549          | 0,1427       | 2,00%    |
| Total                       |                                   | 7,7468          | 7,1344       | 100%     |