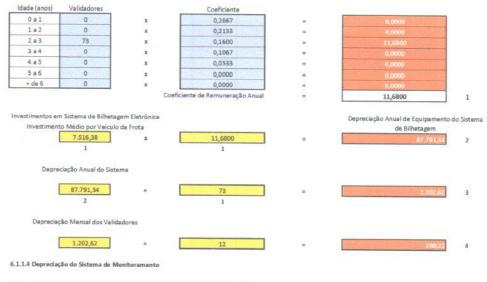

## 5. DISTRIBUIÇÃO DA FROTA

5.1 Distribuição Etária da Frota

|      | Idade | da Frota     | Micro | Leve         | Pesado | Articulado | Total de | Total de |
|------|-------|--------------|-------|--------------|--------|------------|----------|----------|
|      | Anos  | Faixa etária | WICFO | Convencional | Pesado | Especial   | Veiculos | Anos     |
| 2015 | 0     | 0a1          | 0     | 0            | 20     | 0          | 20       | 0        |
| 2014 | 1     | 1a2          | 0     | 0            | 1      | 0          | 1        | 1        |
| 2013 | 2     | 2 a 3        | 0     | 14           | 2      | 0          | 16       | 32       |
| 2012 | 3     | 3 a 4        | 0     | 0            | 1      | 0          | 1        | 3        |
| 2011 | 4     | 4 a 5        | 0     | 0            | 14     | 0          | 14       | 56       |
| 2010 | 5     | 5 a 6        | 0     | 0            | 0      | 0          | 0        | 0        |
| 2009 | 6     | 6 a 7        | 0     | 0            | 15     | 1          | 16       | 96       |
| 2008 | 7     | 7 a 8        | 0     | 0            | 4      | 0          | 4        | 28       |
| 2007 | 8     | 8 a 9        | 0     | 0            | 1      | 0          | 1        | 8        |
| 2006 | 9     | 9 a 10       | 0     | 0            | 0      | 0          | 0        | 0        |
| 2005 | 10    | 10 a 11      | 0     | 0            | 0      | 0          | 0        | 0        |
| 2004 | 11    | 11 a 12      | 0     | 0            | 0      | 0          | 0        | 0        |
| 2003 | 12    | 12 a 13      | 0     | 0            | 0      | 0          | 0        | 0        |
| 2002 | 13    | 13 a 14      | 0     | 0            | 0      | 0          | 0        | 0        |
| 2001 | 14    | 14 a 15      | 0     | 0            | 0      | 0          | 0        | 0        |
| 2000 | 15    | 15 a 16      | 0     | 0            | 0      | 0          | 0        | 0        |
|      |       | Total        | 0     | 14           | 58     | 1          | 73       | 224      |