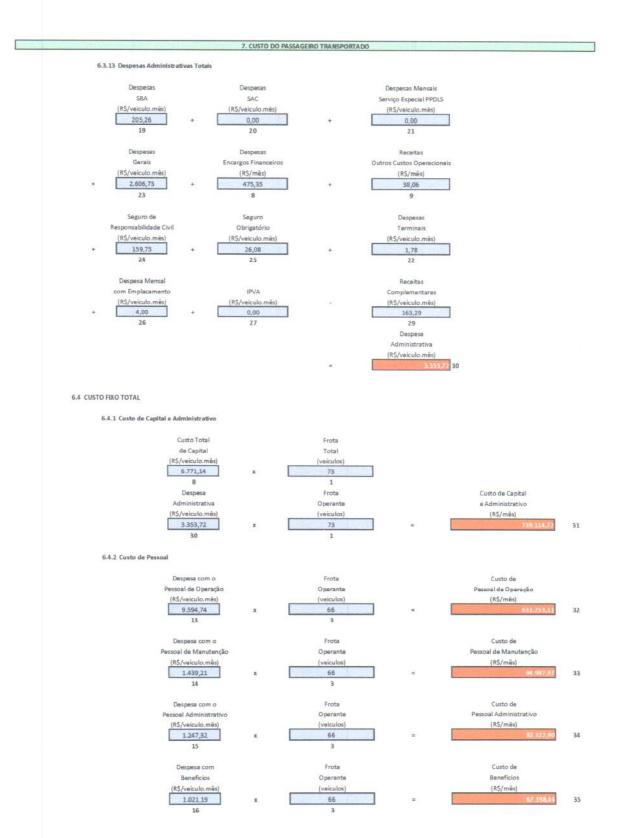

| 0,0000<br>0,0000<br>0,0000<br>0,0000<br>0,0016<br>0,0000<br>0,0000<br>0,0000<br>0,0000<br>0,0000<br>0,0000<br>0,0000<br>0,0000<br>0,0000<br>0,0000<br>0,0000<br>0,0000<br>0,0000<br>0,0000<br>0,0000<br>0,0000 | : |



е <u>қ</u>





3.

#### 7. CUSTO DO PASSAGEIRO TRANSPORTADO

6.1.2.3 Remuneração do Sistema de Bilhetagem Eletrônica

Coeficiente de Remuneração Anual do Sistema de Bilhetagem eletrônica













.













24,2





2

- 20

#### 7. CUSTO DO PASSAGEIRO TRANSPORTADO

8. RESUMO

1

Г

|                           |                                                                                                                  |