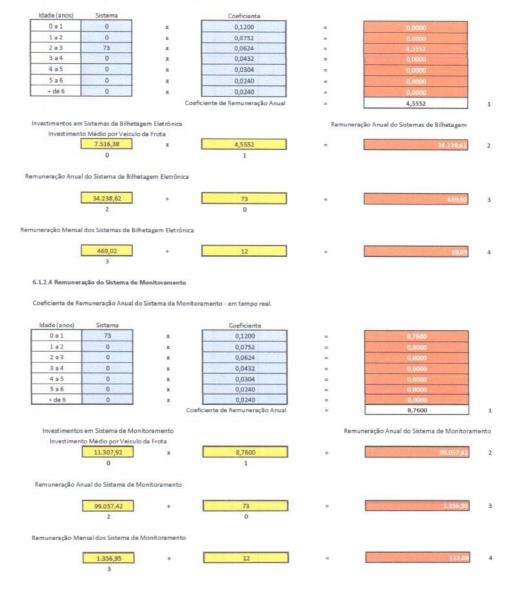

| 0,0000<br>0,0000<br>0,0000<br>0,0000<br>0,0016<br>0,0000<br>0,0000<br>0,0000<br>0,0000<br>0,0000<br>0,0000<br>0,0000<br>0,0000<br>0,0000<br>0,0000<br>0,0000<br>0,0000<br>0,0000<br>0,0000<br>0,0000<br>0,0000 | : |



е <u>қ</u>





3.

#### 7. CUSTO DO PASSAGEIRO TRANSPORTADO

6.1.2.3 Remuneração do Sistema de Bilhetagem Eletrônica

Coeficiente de Remuneração Anual do Sistema de Bilhetagem eletrônica













.













24,2





2

- 20

#### 7. CUSTO DO PASSAGEIRO TRANSPORTADO

8. RESUMO

1

Г

|                           |                                                                                                                  |