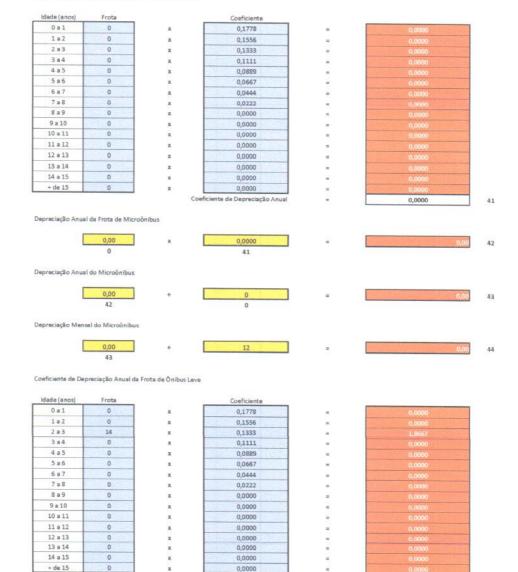

## 5. DISTRIBUIÇÃO DA FROTA

5.1 Distribuição Etária da Frota

|      | Idade | da Frota     | Micro | Leve         | Pesado | Articulado | Total de | Total de |
|------|-------|--------------|-------|--------------|--------|------------|----------|----------|
|      | Anos  | Faixa etária | WICFO | Convencional | Pesado | Especial   | Veiculos | Anos     |
| 2015 | 0     | 0a1          | 0     | 0            | 20     | 0          | 20       | 0        |
| 2014 | 1     | 1a2          | 0     | 0            | 1      | 0          | 1        | 1        |
| 2013 | 2     | 2 a 3        | 0     | 14           | 2      | 0          | 16       | 32       |
| 2012 | 3     | 3 a 4        | 0     | 0            | 1      | 0          | 1        | 3        |
| 2011 | 4     | 4 a 5        | 0     | 0            | 14     | 0          | 14       | 56       |
| 2010 | 5     | 5 a 6        | 0     | 0            | 0      | 0          | 0        | 0        |
| 2009 | 6     | 6 a 7        | 0     | 0            | 15     | 1          | 16       | 96       |
| 2008 | 7     | 7 a 8        | 0     | 0            | 4      | 0          | 4        | 28       |
| 2007 | 8     | 8 a 9        | 0     | 0            | 1      | 0          | 1        | 8        |
| 2006 | 9     | 9 a 10       | 0     | 0            | 0      | 0          | 0        | 0        |
| 2005 | 10    | 10 a 11      | 0     | 0            | 0      | 0          | 0        | 0        |
| 2004 | 11    | 11 a 12      | 0     | 0            | 0      | 0          | 0        | 0        |
| 2003 | 12    | 12 a 13      | 0     | 0            | 0      | 0          | 0        | 0        |
| 2002 | 13    | 13 a 14      | 0     | 0            | 0      | 0          | 0        | 0        |
| 2001 | 14    | 14 a 15      | 0     | 0            | 0      | 0          | 0        | 0        |
| 2000 | 15    | 15 a 16      | 0     | 0            | 0      | 0          | 0        | 0        |
|      |       | Total        | 0     | 14           | 58     | 1          | 73       | 224      |