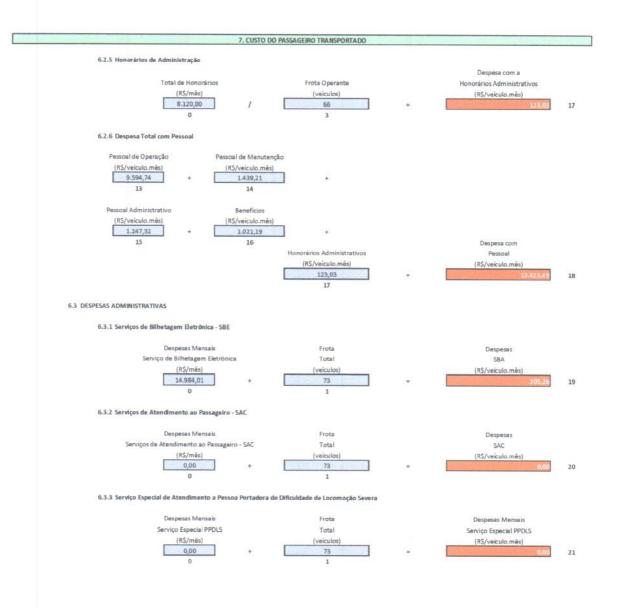

# 2. RESUMO EXECUTIVO

| IT                          | EM                                | Estudo Anterior | Estudo Atual | Variação |
|-----------------------------|-----------------------------------|-----------------|--------------|----------|
|                             |                                   | Abril/2017      | Maio/2017    |          |
| CUSTOS VARIÁVEIS:           |                                   | 2,1696          | 2,0948       | 29,36%   |
| Combustivel                 | _                                 | 1,2550          | 1,2571       | 17,629   |
| ubrificantes                |                                   | 0,1523          | 0,1525       | 2,149    |
| Rodagem                     | -                                 | 0,1192          | 0,1192       | 1,679    |
| Peças e Acessórios          |                                   | 0,6431          | 0,5660       | 7,939    |
| CUSTOS FIXOS:               |                                   | 5,4222          | 4,8969       | 68,64%   |
| Capital:                    |                                   | 1,6922          | 1,4894       | 20,88%   |
| Depreciação                 |                                   | 0,8693          | 0,7650       | 10,72%   |
|                             | Veiculos                          | 0,7478          | 0,6581       | 9,229    |
|                             | Validadores                       | 0,0250          | 0,0220       | 0,319    |
|                             | S.B.E                             | 0,0250          | 0,0220       | 0,319    |
|                             | Sistema Monitoramento             | 0,0628          | 0,0553       | 0,779    |
|                             | M.I.E.                            | 0,0086          | 0,0075       | 0,119    |
| Remuneração                 |                                   | 0,8230          | 0,7243       | 10,15%   |
|                             | Veículos                          | 0,5104          | 0,4492       | 6,309    |
|                             | Validadores                       | 0,0098          | 0,0086       | 0,129    |
|                             | S.B.E                             | 0,0098          | 0,0086       | 0,129    |
|                             | Sistema Monitoramento             | 0,0283          | 0,0249       | 0,359    |
|                             | M.I.E.                            | 0,0343          | 0,0302       | 0,429    |
|                             | Almoxarifado                      | 0,0257          | 0,0226       | 0,329    |
|                             | Terminal Central e Infraestrutura | 0,0533          | 0,0469       | 0,669    |
|                             | Valor de Outorga                  | 0,1515          | 0,1333       | 1,879    |
| essoal:                     |                                   | 2,8393          | 2,6698       | 37,429   |
| Operação                    |                                   | 2,0644          | 1,9080       | 26,74%   |
|                             | Motorista                         | 1,8040          | 1,6693       | 23,409   |
|                             | Cobrador                          | 0,0123          | 0,0113       | 0,169    |
|                             | Fiscal/Despachante                | 0,2166          | 0,1990       | 2,799    |
|                             | Bilheteiro/Porteiro               | 0,0314          | 0,0285       | 0,409    |
| Manutenção                  |                                   | 0,3097          | 0,2862       | 4,019    |
| Administração               |                                   | 0,2684          | 0,2480       | 3,48%    |
|                             | Pes.Administ.                     | 0,2684          | 0,2480       | 3,489    |
|                             | Honorário Administrativos:        | 0,0278          | 0,0245       | 0,349    |
| Beneficios Sociais          | 3:                                | 0,1691          | 0,2031       | 2,85%    |
| dministração:               |                                   | 0,8907          | 0,7377       | 10,349   |
|                             | Despesas - SBA                    | 0,0349          | 0,0451       | 0,639    |
|                             | Despesas - SAC                    | 0,0000          | 0,0000       | 0,009    |
|                             | Desp. Serv. PPDLS                 | 0,0000          | 0,0000       | 0,009    |
|                             | Man. Abrigos/Term.                | 0,0002          | 0,0004       | 0,019    |
|                             | Desp. Gerais                      | 0,7121          | 0,5734       | 8,049    |
|                             | Enc. Financeiros                  | 0,1269          | 0,1046       | 1,479    |
|                             | Outros Custos Opr.                | 0,0091          | 0,0084       | 0,129    |
|                             | Seg. Resp. Civil                  | 0,0399          | 0,0351       | 0,499    |
|                             | Seg. Obrigatório                  | 0,0065          | 0,0057       | 0,089    |
|                             | Des. Emplacamento                 | 0,0010          | 0,0009       | 0,019    |
|                             | IPVA                              | 0,0000          | 0,0000       | 0,009    |
|                             | Receitas Complem.                 | -0,0399         | -0,0359      | -0,509   |
| ioma                        |                                   | 7,5918          | 6,9917       | 98,00%   |
| Hark-Up                     |                                   | 0,0000          | 0,0000       |          |
| Dedução da Remuneração de C | Capital                           | 0,0000          | 0,0000       |          |
| Sub-Total                   |                                   | 7,5918          | 6,9917       | 98,009   |
| mpostos                     |                                   | 0,1549          | 0,1427       | 2,00%    |
| Total                       |                                   | 7,7468          | 7,1344       | 100%     |