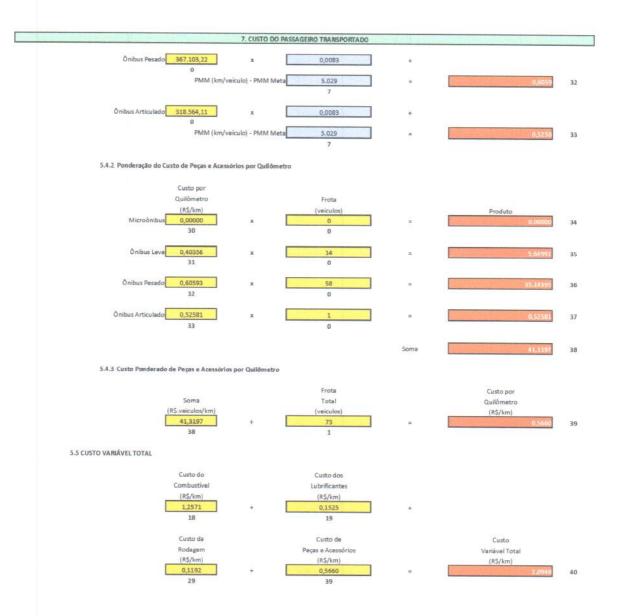

|      |
|                            | ulo Completo<br>RS/veiculo)<br>0,00                                | x            |                                              | +    | (R\$/km)           |      |
| (                          | ulo Completo<br>R\$/veículo)                                       |              | Consumo<br>0,0083<br>ta 5.029                | +    | (R\$/km)<br>0.0000 | 30   |
| (<br>Microônibus           | ulo Completo<br>R\$/veiculo)<br>0<br>PMM (km/veiculo<br>244.500,00 |              | Consumo<br>0,0083                            |      |                    | 30   |
| (<br>Microônibus           | ulo Completo<br>RS/veiculo)<br>0<br>0<br>PMM (km/veiculo           | o) - PMM Met | Consumo<br>0,0083<br>ta 5.029<br>7<br>0,0083 | -    |                    | 30   |







7. CUSTO DO PASSAGEIRO TRANSPORTADO

6. CUSTOS FIXOS

.

6.1 CUSTOS DE CAPITAL

6.1.1 Depreciação

6.1.1.1 Depreciação do Veículo

Coeficiente de Depreciação Anual da Frota de Microônibus

0

x



0,0000

Coeficiente de Depreciação Anual

=

=



45

1,8667

|