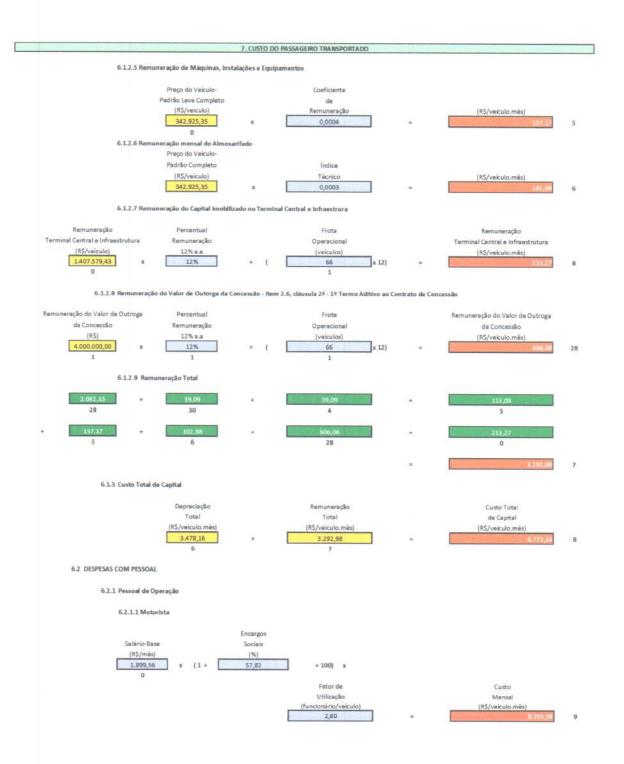

| 0,0000<br>0,0000<br>0,0000<br>0,0000<br>0,0016<br>0,0000<br>0,0000<br>0,0000<br>0,0000<br>0,0000<br>0,0000<br>0,0000<br>0,0000<br>0,0000<br>0,0000<br>0,0000<br>0,0000<br>0,0000<br>0,0000<br>0,0000<br>0,0000 | : |



е <u>қ</u>





3.

#### 7. CUSTO DO PASSAGEIRO TRANSPORTADO

6.1.2.3 Remuneração do Sistema de Bilhetagem Eletrônica

Coeficiente de Remuneração Anual do Sistema de Bilhetagem eletrônica













.













24,2





2

- 20

#### 7. CUSTO DO PASSAGEIRO TRANSPORTADO

8. RESUMO

1

Г

|                           |                                                                                                                  |