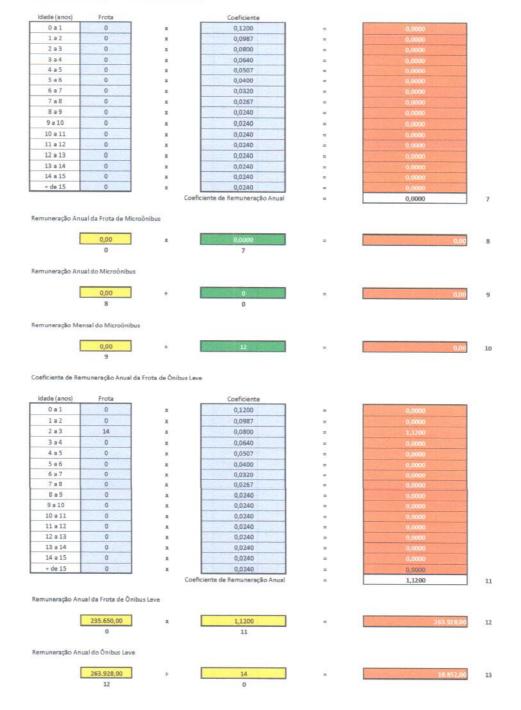

## 5. DISTRIBUIÇÃO DA FROTA

5.1 Distribuição Etária da Frota

|      | Idade | da Frota     | Micro | Leve         | Pesado | Articulado | Total de | Total de |
|------|-------|--------------|-------|--------------|--------|------------|----------|----------|
|      | Anos  | Faixa etária | WICFO | Convencional | Pesado | Especial   | Veiculos | Anos     |
| 2015 | 0     | 0a1          | 0     | 0            | 20     | 0          | 20       | 0        |
| 2014 | 1     | 1a2          | 0     | 0            | 1      | 0          | 1        | 1        |
| 2013 | 2     | 2 a 3        | 0     | 14           | 2      | 0          | 16       | 32       |
| 2012 | 3     | 3 a 4        | 0     | 0            | 1      | 0          | 1        | 3        |
| 2011 | 4     | 4 a 5        | 0     | 0            | 14     | 0          | 14       | 56       |
| 2010 | 5     | 5 a 6        | 0     | 0            | 0      | 0          | 0        | 0        |
| 2009 | 6     | 6 a 7        | 0     | 0            | 15     | 1          | 16       | 96       |
| 2008 | 7     | 7 a 8        | 0     | 0            | 4      | 0          | 4        | 28       |
| 2007 | 8     | 8 a 9        | 0     | 0            | 1      | 0          | 1        | 8        |
| 2006 | 9     | 9 a 10       | 0     | 0            | 0      | 0          | 0        | 0        |
| 2005 | 10    | 10 a 11      | 0     | 0            | 0      | 0          | 0        | 0        |
| 2004 | 11    | 11 a 12      | 0     | 0            | 0      | 0          | 0        | 0        |
| 2003 | 12    | 12 a 13      | 0     | 0            | 0      | 0          | 0        | 0        |
| 2002 | 13    | 13 a 14      | 0     | 0            | 0      | 0          | 0        | 0        |
| 2001 | 14    | 14 a 15      | 0     | 0            | 0      | 0          | 0        | 0        |
| 2000 | 15    | 15 a 16      | 0     | 0            | 0      | 0          | 0        | 0        |
|      |       | Total        | 0     | 14           | 58     | 1          | 73       | 224      |