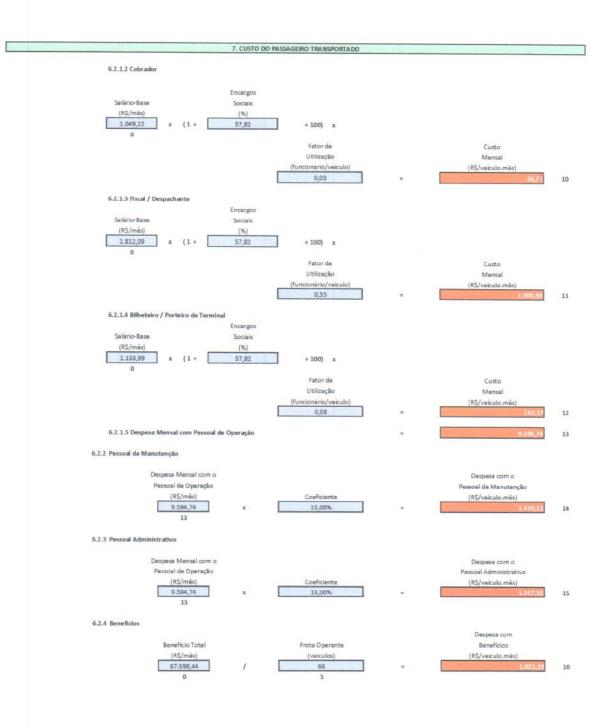

| 0,0000<br>0,0000<br>0,0000<br>0,0000<br>0,0016<br>0,0000<br>0,0000<br>0,0000<br>0,0000<br>0,0000<br>0,0000<br>0,0000<br>0,0000<br>0,0000<br>0,0000<br>0,0000<br>0,0000<br>0,0000<br>0,0000<br>0,0000<br>0,0000 | : |



е <u>қ</u>





3.

#### 7. CUSTO DO PASSAGEIRO TRANSPORTADO

6.1.2.3 Remuneração do Sistema de Bilhetagem Eletrônica

Coeficiente de Remuneração Anual do Sistema de Bilhetagem eletrônica













.













24,2





2

- 20

#### 7. CUSTO DO PASSAGEIRO TRANSPORTADO

8. RESUMO

1

Г

|                           |                                                                                                                  |