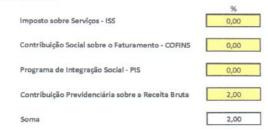

# 2. RESUMO EXECUTIVO

| IT                          | EM                                | Estudo Anterior | Estudo Atual | Variação |
|-----------------------------|-----------------------------------|-----------------|--------------|----------|
|                             |                                   | Abril/2017      | Maio/2017    |          |
| CUSTOS VARIÁVEIS:           |                                   | 2,1696          | 2,0948       | 29,36%   |
| Combustivel                 | _                                 | 1,2550          | 1,2571       | 17,629   |
| ubrificantes                |                                   | 0,1523          | 0,1525       | 2,149    |
| Rodagem                     | -                                 | 0,1192          | 0,1192       | 1,679    |
| Peças e Acessórios          |                                   | 0,6431          | 0,5660       | 7,939    |
| CUSTOS FIXOS:               |                                   | 5,4222          | 4,8969       | 68,64%   |
| Capital:                    |                                   | 1,6922          | 1,4894       | 20,88%   |
| Depreciação                 |                                   | 0,8693          | 0,7650       | 10,72%   |
|                             | Veiculos                          | 0,7478          | 0,6581       | 9,229    |
|                             | Validadores                       | 0,0250          | 0,0220       | 0,319    |
|                             | S.B.E                             | 0,0250          | 0,0220       | 0,319    |
|                             | Sistema Monitoramento             | 0,0628          | 0,0553       | 0,779    |
|                             | M.I.E.                            | 0,0086          | 0,0075       | 0,119    |
| Remuneração                 |                                   | 0,8230          | 0,7243       | 10,15%   |
|                             | Veículos                          | 0,5104          | 0,4492       | 6,309    |
|                             | Validadores                       | 0,0098          | 0,0086       | 0,129    |
|                             | S.B.E                             | 0,0098          | 0,0086       | 0,129    |
|                             | Sistema Monitoramento             | 0,0283          | 0,0249       | 0,359    |
|                             | M.I.E.                            | 0,0343          | 0,0302       | 0,429    |
|                             | Almoxarifado                      | 0,0257          | 0,0226       | 0,329    |
|                             | Terminal Central e Infraestrutura | 0,0533          | 0,0469       | 0,669    |
|                             | Valor de Outorga                  | 0,1515          | 0,1333       | 1,879    |
| essoal:                     |                                   | 2,8393          | 2,6698       | 37,429   |
| Operação                    |                                   | 2,0644          | 1,9080       | 26,74%   |
|                             | Motorista                         | 1,8040          | 1,6693       | 23,409   |
|                             | Cobrador                          | 0,0123          | 0,0113       | 0,169    |
|                             | Fiscal/Despachante                | 0,2166          | 0,1990       | 2,799    |
|                             | Bilheteiro/Porteiro               | 0,0314          | 0,0285       | 0,409    |
| Manutenção                  |                                   | 0,3097          | 0,2862       | 4,019    |
| Administração               |                                   | 0,2684          | 0,2480       | 3,48%    |
|                             | Pes.Administ.                     | 0,2684          | 0,2480       | 3,489    |
|                             | Honorário Administrativos:        | 0,0278          | 0,0245       | 0,349    |
| Beneficios Sociais          | 3:                                | 0,1691          | 0,2031       | 2,85%    |
| dministração:               |                                   | 0,8907          | 0,7377       | 10,349   |
|                             | Despesas - SBA                    | 0,0349          | 0,0451       | 0,639    |
|                             | Despesas - SAC                    | 0,0000          | 0,0000       | 0,009    |
|                             | Desp. Serv. PPDLS                 | 0,0000          | 0,0000       | 0,009    |
|                             | Man. Abrigos/Term.                | 0,0002          | 0,0004       | 0,019    |
|                             | Desp. Gerais                      | 0,7121          | 0,5734       | 8,049    |
|                             | Enc. Financeiros                  | 0,1269          | 0,1046       | 1,479    |
|                             | Outros Custos Opr.                | 0,0091          | 0,0084       | 0,129    |
|                             | Seg. Resp. Civil                  | 0,0399          | 0,0351       | 0,499    |
|                             | Seg. Obrigatório                  | 0,0065          | 0,0057       | 0,089    |
|                             | Des. Emplacamento                 | 0,0010          | 0,0009       | 0,019    |
|                             | IPVA                              | 0,0000          | 0,0000       | 0,009    |
|                             | Receitas Complem.                 | -0,0399         | -0,0359      | -0,509   |
| ioma                        |                                   | 7,5918          | 6,9917       | 98,00%   |
| Hark-Up                     |                                   | 0,0000          | 0,0000       |          |
| Dedução da Remuneração de C | Capital                           | 0,0000          | 0,0000       |          |
| Sub-Total                   |                                   | 7,5918          | 6,9917       | 98,009   |
| mpostos                     |                                   | 0,1549          | 0,1427       | 2,00%    |
| Total                       |                                   | 7,7468          | 7,1344       | 100%     |