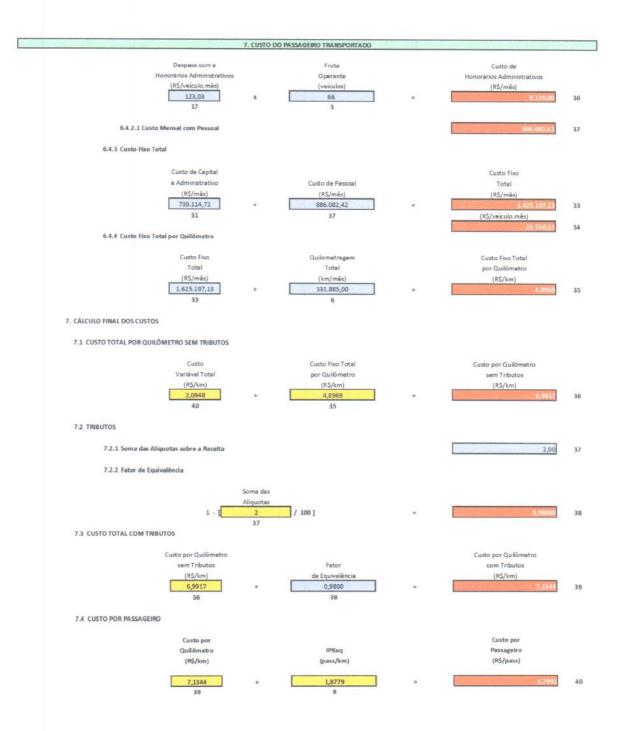

| 0,0000<br>0,0000<br>0,0000<br>0,0000<br>0,0016<br>0,0000<br>0,0000<br>0,0000<br>0,0000<br>0,0000<br>0,0000<br>0,0000<br>0,0000<br>0,0000<br>0,0000<br>0,0000<br>0,0000<br>0,0000<br>0,0000<br>0,0000<br>0,0000 | : |



е <u>қ</u>





3.

#### 7. CUSTO DO PASSAGEIRO TRANSPORTADO

6.1.2.3 Remuneração do Sistema de Bilhetagem Eletrônica

Coeficiente de Remuneração Anual do Sistema de Bilhetagem eletrônica













.













24,2





2

- 20

#### 7. CUSTO DO PASSAGEIRO TRANSPORTADO

8. RESUMO

1

Г

|                           |                                                                                                                  |