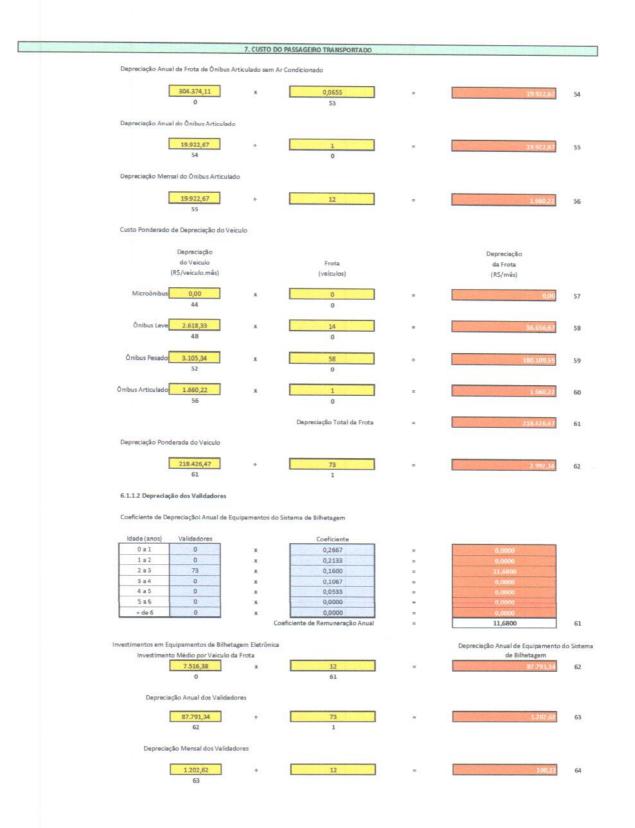

## 5. DISTRIBUIÇÃO DA FROTA

5.1 Distribuição Etária da Frota

|      | Idade | da Frota     | Micro | Leve         | Pesado | Articulado | Total de | Total de |
|------|-------|--------------|-------|--------------|--------|------------|----------|----------|
|      | Anos  | Faixa etária | WICFO | Convencional | Pesado | Especial   | Veiculos | Anos     |
| 2015 | 0     | 0a1          | 0     | 0            | 20     | 0          | 20       | 0        |
| 2014 | 1     | 1a2          | 0     | 0            | 1      | 0          | 1        | 1        |
| 2013 | 2     | 2 a 3        | 0     | 14           | 2      | 0          | 16       | 32       |
| 2012 | 3     | 3 a 4        | 0     | 0            | 1      | 0          | 1        | 3        |
| 2011 | 4     | 4 a 5        | 0     | 0            | 14     | 0          | 14       | 56       |
| 2010 | 5     | 5 a 6        | 0     | 0            | 0      | 0          | 0        | 0        |
| 2009 | 6     | 6 a 7        | 0     | 0            | 15     | 1          | 16       | 96       |
| 2008 | 7     | 7 a 8        | 0     | 0            | 4      | 0          | 4        | 28       |
| 2007 | 8     | 8 a 9        | 0     | 0            | 1      | 0          | 1        | 8        |
| 2006 | 9     | 9 a 10       | 0     | 0            | 0      | 0          | 0        | 0        |
| 2005 | 10    | 10 a 11      | 0     | 0            | 0      | 0          | 0        | 0        |
| 2004 | 11    | 11 a 12      | 0     | 0            | 0      | 0          | 0        | 0        |
| 2003 | 12    | 12 a 13      | 0     | 0            | 0      | 0          | 0        | 0        |
| 2002 | 13    | 13 a 14      | 0     | 0            | 0      | 0          | 0        | 0        |
| 2001 | 14    | 14 a 15      | 0     | 0            | 0      | 0          | 0        | 0        |
| 2000 | 15    | 15 a 16      | 0     | 0            | 0      | 0          | 0        | 0        |
|      |       | Total        | 0     | 14           | 58     | 1          | 73       | 224      |