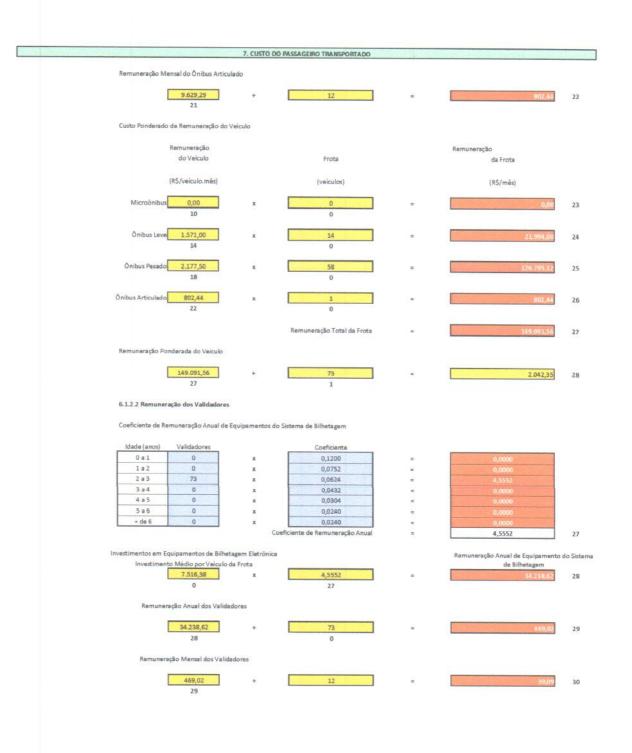

| 0,0000<br>0,0000<br>0,0000<br>0,0000<br>0,0016<br>0,0000<br>0,0000<br>0,0000<br>0,0000<br>0,0000<br>0,0000<br>0,0000<br>0,0000<br>0,0000<br>0,0000<br>0,0000<br>0,0000<br>0,0000<br>0,0000<br>0,0000<br>0,0000 | : |



е <u>қ</u>





3.

#### 7. CUSTO DO PASSAGEIRO TRANSPORTADO

6.1.2.3 Remuneração do Sistema de Bilhetagem Eletrônica

Coeficiente de Remuneração Anual do Sistema de Bilhetagem eletrônica













.













24,2





2

- 20

#### 7. CUSTO DO PASSAGEIRO TRANSPORTADO

8. RESUMO

1

Г

|                           |                                                                                                                  |